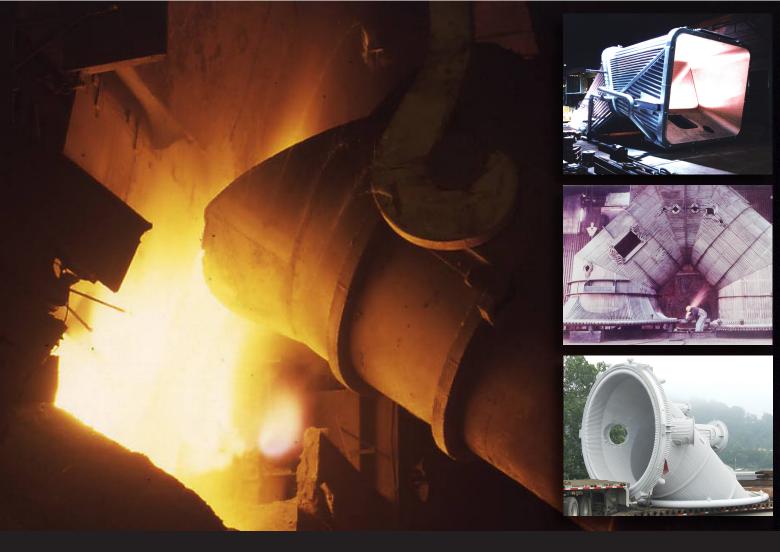

## MUNROE: Leading the way in BOF/EAF hood components.

Munroe is your one-stop source for engineered and fabricated BOF/EAF hood components. Replacement or retrofit, you get a perfect fit, excellent quality and superior performance every time.

## World class products that perform.

Fabricated to ASME specs under strict quality control, our products include:

- Hood Sections
- Removable Doors
- Skirts
- Lance Inserts
- Troughs
- Water Cooled Ducts

Munroe's weld overlay capability provides superior corrosion resistance and adds greater life to retrofit components.

## A turnkey source.

Replacement or repair, Munroe provides "full" turnkey construction services, from excavation through start-up, for any BOF/EAF Hood or Boiler project. Our expert staff can handle the toughest jobs with utmost speed and efficiency.