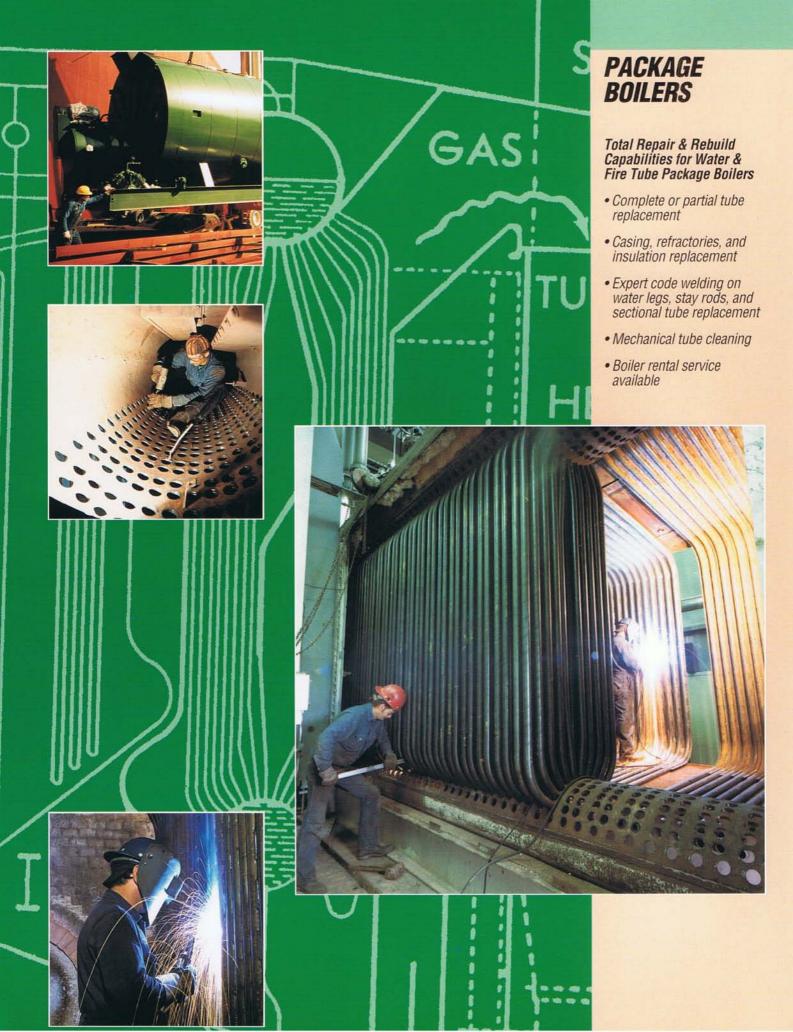

## PLANT MAINTENANCE

Boiler & Steam Plant Repairs and Modifications

- Complete boiler rebuild services—including tube, header, and drum replacement
- Heat exchanger retubing —feedwater heaters, turbo condensers, gas coolers
- Pressure vessels—ASME code repairs, alterations and modifications
- Process equipment fractioning column, tray replacement, ASME welding
- Three large plants with over 200,000 square feet of floor space— specializing in tubular boiler components and ASME code fabrications