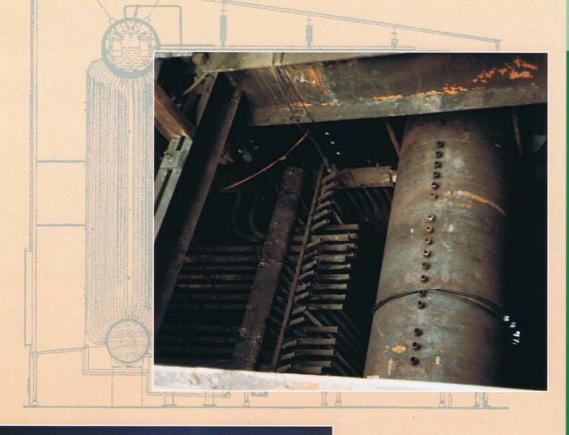

## PLANT MAINTENANCE

Boiler & Steam Plant Repairs and Modifications

- Complete boiler rebuild services—including tube, header, and drum replacement
- Heat exchanger retubing —feedwater heaters, turbo condensers, gas coolers
- Pressure vessels—ASME code repairs, alterations and modifications
- Process equipment fractioning column, tray replacement, ASME welding
- Three large plants with over 200,000 square feet of floor space— specializing in tubular boiler components and ASME code fabrications