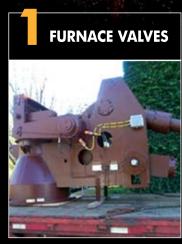

#### PROPER/TOP

- Valves: Bleeder, Equalizing & Relief, Material Flow Gate, Seal
- Top: Hydraulic Charging Units, Hydraulic Distributors, Bells/Hoppers, Chutes
- Probes

#### STOV

Complete line of Valves including:

- Hot/cold Blast, Goggle, Burner, Backdraft, 2-Lever, 3-Lever, Chimney, Mixer, Butterfly