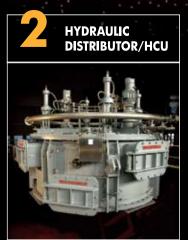

#### PROPER/TOP

- Valves: Bleeder, Equalizing & Relief, Material Flow Gate, Seal
- Top: Hydraulic Charging Units, Hydraulic Distributors, Bells/Hoppers, Chutes
- Probes