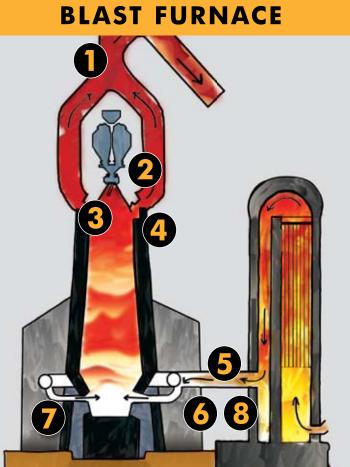

### FROM TOP TO BOTTOM: THE COMPLETE EQUIPMENT PACKAGE.

Woodings is your single source for the full kit of blast furnace equipment.

#### PROPER/TOP

- Valves: Bleeder, Equalizing & Relief, Material Flow Gate, Seal
- Top: Hydraulic Charging Units, Hydraulic Distributors, Bells/Hoppers, Chutes
- Probes

#### **CAST HOUSE**

- Clay Guns, Taphole Drills, Hammers
- Tuyere stocks/pullers
- Trough Covers/Manipulators, Tilting Runners
- Punch-out Drill

#### STOV

Complete line of Valves including:

- Hot/cold Blast, Goggle, Burner, Backdraft, 2-Lever, 3-Lever, Chimney, Mixer, Butterfly