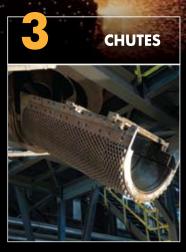

#### PROPER/TOP

- Valves: Bleeder, Equalizing & Relief, Material Flow Gate, Seal
- Top: Hydraulic Charging Units, Hydraulic Distributors, Bells/Hoppers, Chutes
- Probes