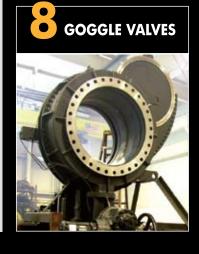

#### STOV

Complete line of Valves including:

- Hot/cold Blast, Goggle, Burner, Backdraft, 2-Lever, 3-Lever, Chimney, Mixer, Butterfly