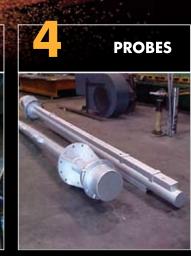

#### PROPER/TOP

- Valves: Bleeder, Equalizing & Relief, Material Flow Gate, Seal
- Top: Hydraulic Charging Units, Hydraulic Distributors, Bells/Hoppers, Chutes
- Probes